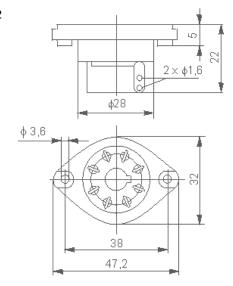

#### GOP8 socket for Panel mounting - for relay R15 2C/O

Use with spring clip R159 1051 and bracket R15 5922

# **GOP11 socket for Panel mounting - for relay R15 3C/O**

Use with spring clip R159 1051 and bracket R15 5922