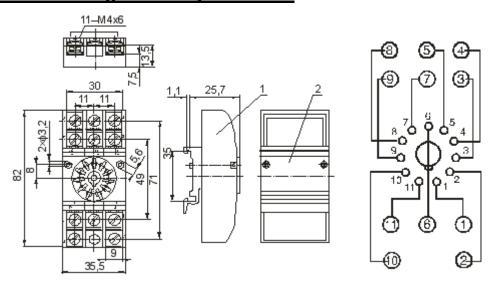

# PZ11 socket for DIN-rail mounting - for relay R15 3C/O

Use with clip PZ11 0031

## PS11 socket for DIN-rail mounting - for relay R15 3C/O

Use with clip PZ11 0031

### GZU11 socket for DIN-rail mounting - for relay R15 3C/O

Use with clip GZU 1052

# GZ11 socket for DIN-rail mounting - for relay R15 3C/O

Use with clip GZ 1050