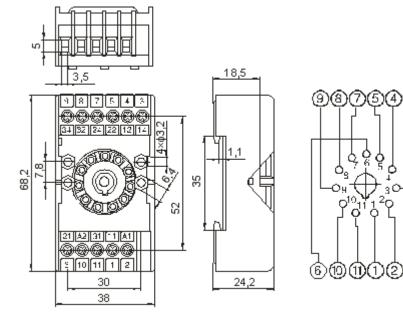

# PZ11 socket for DIN-rail mounting - for relay R15 3C/O

Use with clip PZ11 0031

## PS11 socket for DIN-rail mounting - for relay R15 3C/O

Use with clip PZ11 0031

### GZU11 socket for DIN-rail mounting - for relay R15 3C/O

Use with clip GZU 1052

# GZ11 socket for DIN-rail mounting - for relay R15 3C/O

Use with clip GZ 1050