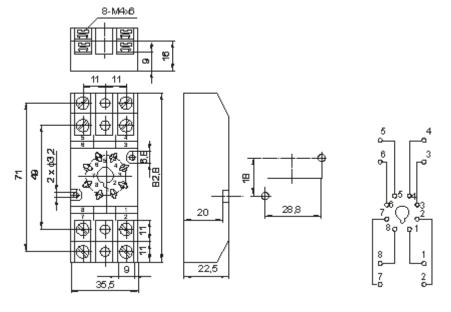

# PZ11 socket for DIN-rail mounting - for relay R15 3C/O

Use with clip PZ11 0031

## PS11 socket for DIN-rail mounting - for relay R15 3C/O

Use with clip PZ11 0031

### GZU11 socket for DIN-rail mounting - for relay R15 3C/O

Use with clip GZU 1052

# GZ11 socket for DIN-rail mounting - for relay R15 3C/O

Use with clip GZ 1050