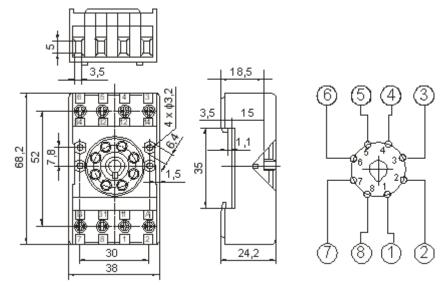

### PZ8 socket for DIN-rail mounting - for relay R15 2C/O

### GZU8 socket for DIN-rail mounting - for relay R15 2C/O

# GZ8 socket for DIN-rail mounting - for relay R15 2C/O