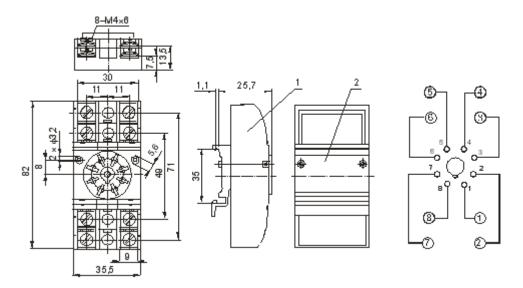

# PZ11 socket for DIN-rail mounting - for relay R15 3C/O

Use with clip PZ11 0031

## PS11 socket for DIN-rail mounting - for relay R15 3C/O

Use with clip PZ11 0031

### GZU11 socket for DIN-rail mounting - for relay R15 3C/O

Use with clip GZU 1052

# GZ11 socket for DIN-rail mounting - for relay R15 3C/O

Use with clip GZ 1050