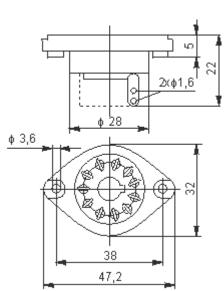

#### GOP8 socket for Panel mounting - for relay R15 2C/O

Use with spring clip R159 1051 and bracket R15 5922