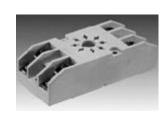

### PZ8 socket for DIN-rail mounting - for relay R15 2C/O

### GZU8 socket for DIN-rail mounting - for relay R15 2C/O

# GZ8 socket for DIN-rail mounting - for relay R15 2C/O