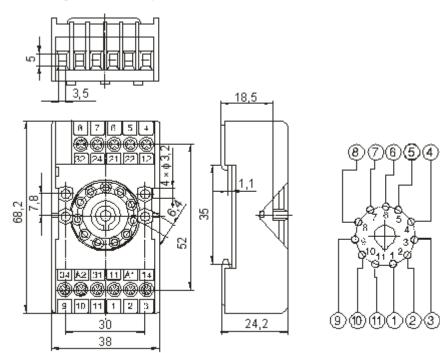

# PZ11 socket for DIN-rail mounting - for relay R15 3C/O

Use with clip PZ11 0031

## PS11 socket for DIN-rail mounting - for relay R15 3C/O

Use with clip PZ11 0031

### GZU11 socket for DIN-rail mounting - for relay R15 3C/O

Use with clip GZU 1052

# GZ11 socket for DIN-rail mounting - for relay R15 3C/O

Use with clip GZ 1050