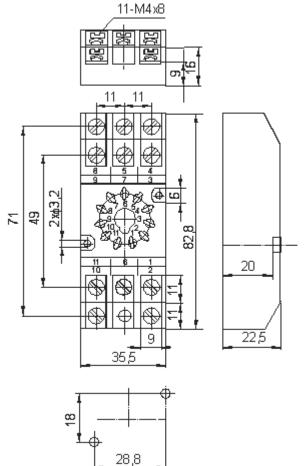

# PZ11 socket for DIN-rail mounting - for relay R15 3C/O

Use with clip PZ11 0031

## PS11 socket for DIN-rail mounting - for relay R15 3C/O

Use with clip PZ11 0031

### GZU11 socket for DIN-rail mounting - for relay R15 3C/O

Use with clip GZU 1052

# GZ11 socket for DIN-rail mounting - for relay R15 3C/O

Use with clip GZ 1050